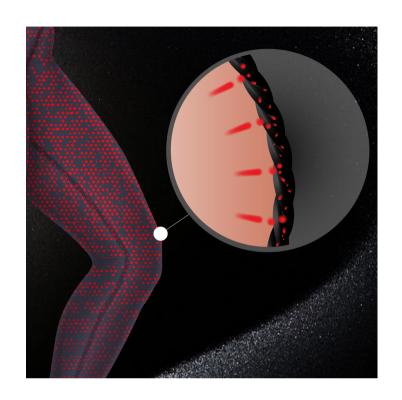

### HEATL OCK®

HeatLock is engineered to maximize heat transfer and minimize heat loss.

By incorporating natures warmest heat-absorbing minerals into the sheath of the fiber, HeatLock helps to create an insulation barrier engineered to retain your body heat.